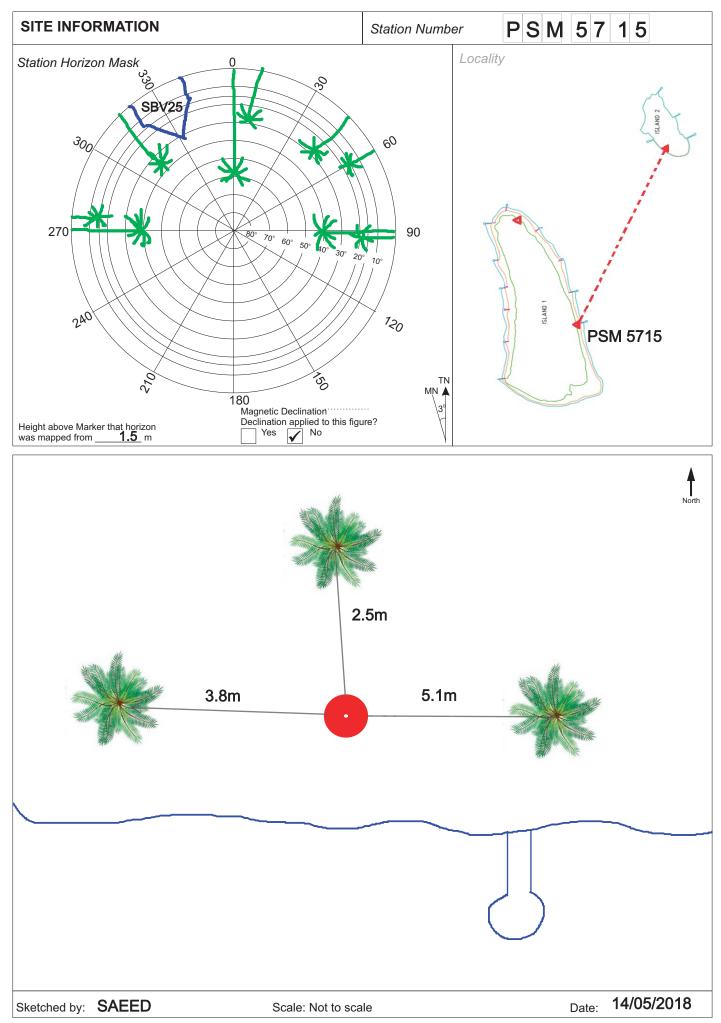

Monument description & method of survey:

- Type A Monument as per Control Station Guideline.

- Above ground level (50 mm)

- Static Survey 3D control by GNSS post Processing.

- Vertical datum MSL, corrected to Tide Prediction Data (Hulhule') provided by MET.

General site condition & access:

- Easy Access.

- Infront of room SBV25 . Island 1

Owner: Akirifushi Investments Pvt Ltd

MALDIVES LAND AND SURVEY AUTHORITY, MINISTRY OF HOUSING AND INFRASTRUCTURE, Ameenee Magu, Maafannu, Male', 20392, Maldives, Office (PABX): +(960) 3004300, Fax: +(960) 3004254, Email: survey@mhe.gov.mv, Web: www.surveyofmaldives.gov.mv, www.mhe.gov.mv