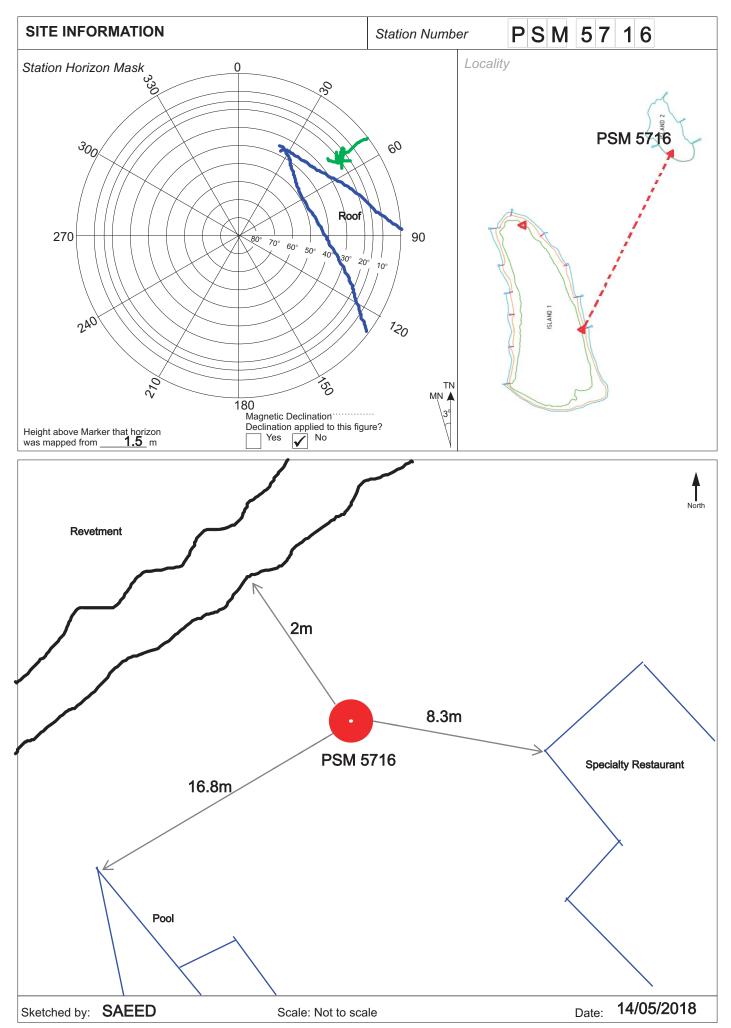

### **CONTROL POINT DETAILS**

| Station Number |
|----------------|
|----------------|

| Coordinate Information PSM5716 |                     |
|--------------------------------|---------------------|
| Geodetic                       | Grid                |
| WGS 84                         | UTM Zone 43         |
| Lat:                           | E: 323074.887 m     |
| Long:                          | N: 512538.515 m     |
| Ellp Height:                   | Orth Height: 1.619m |
| Island Name: K.Akirifushi      | Date: 14 May 2018   |

Monument description & method of survey:

- Type A Monument as per Control Station Guideline.

- Above ground level (100 mm)

- Static Survey post Processing with reference 3D control by GNSS to PSM 5715.

- Vertical datum MSL.

General site condition & access:

- Easy Access.

- At Akirifushi Island 2

Owner: Akirifushi Investments Pvt Ltd

MALDIVES LAND AND SURVEY AUTHORITY, MINISTRY OF HOUSING AND INFRASTRUCTURE, Ameenee Magu, Maafannu, Male', 20392, Maldives, Office (PABX): +(960) 3004300, Fax: +(960) 3004254, Email: survey@mhe.gov.mv, Web: www.surveyofmaldives.gov.mv, www.mhe.gov.mv