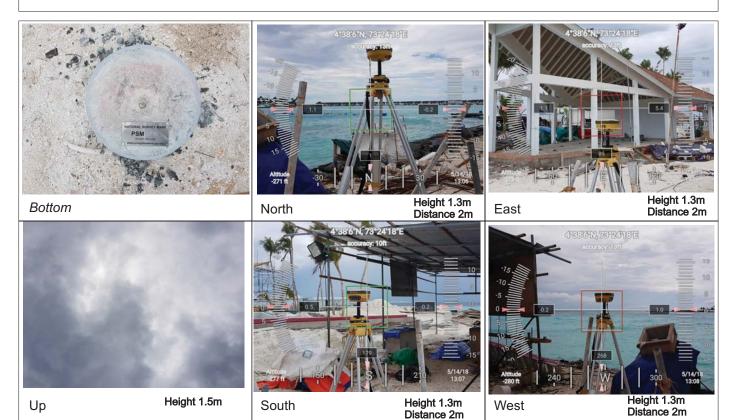

### **CONTROL POINT DETAILS**

| Station Number |
|----------------|
|----------------|

| Coordinate Information PSM5716 |                     |
|--------------------------------|---------------------|
| Geodetic                       | Grid                |
| WGS 84                         | UTM Zone 43         |
| Lat:                           | E: 323074.887 m     |
| Long:                          | N: 512538.515 m     |
| Ellp Height:                   | Orth Height: 1.619m |
| Island Name: K.Akirifushi      | Date: 14 May 2018   |

Monument description & method of survey:

- Type A Monument as per Control Station Guideline.

- Above ground level (100 mm)

- Static Survey post Processing with reference 3D control by GNSS to PSM 5715.

- Vertical datum MSL.

General site condition & access:

- Easy Access.

- At Akirifushi Island 2

Owner: Akirifushi Investments Pvt Ltd

MALDIVES LAND AND SURVEY AUTHORITY, MINISTRY OF HOUSING AND INFRASTRUCTURE, Ameenee Magu, Maafannu, Male', 20392, Maldives, Office (PABX): +(960) 3004300, Fax: +(960) 3004254, Email: survey@mhe.gov.mv, Web: www.surveyofmaldives.gov.mv, www.mhe.gov.mv