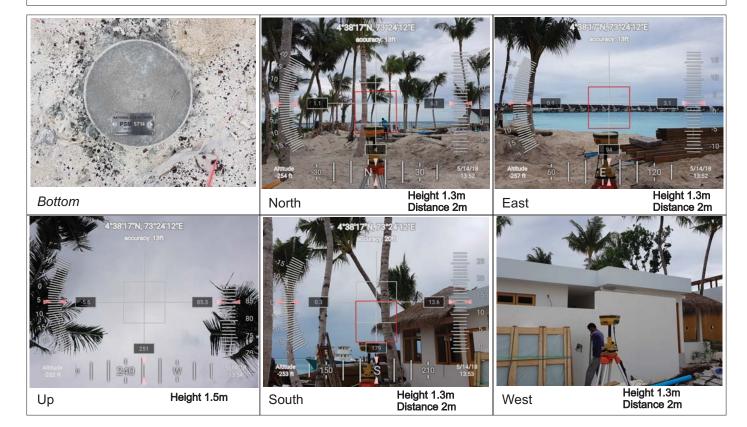

Monument description & method of survey:

- Type A Monument as per Control Station Guideline.

- Above ground level (150 mm)

- Static Survey post Processing with reference 3D control by GNSS to PSM 5715.

- Vertical datum MSL.

General site condition & access:

- Easy Access.

- Near diving scool . Island 1

Owner: Akirifushi Investments Pvt Ltd

MALDIVES LAND AND SURVEY AUTHORITY, MINISTRY OF HOUSING AND INFRASTRUCTURE, Ameenee Magu, Maafannu, Male', 20392, Maldives, Office (PABX): +(960) 3004300, Fax: +(960) 3004254, Email: survey@mhe.gov.mv, Web: www.surveyofmaldives.gov.mv, www.mhe.gov.mv