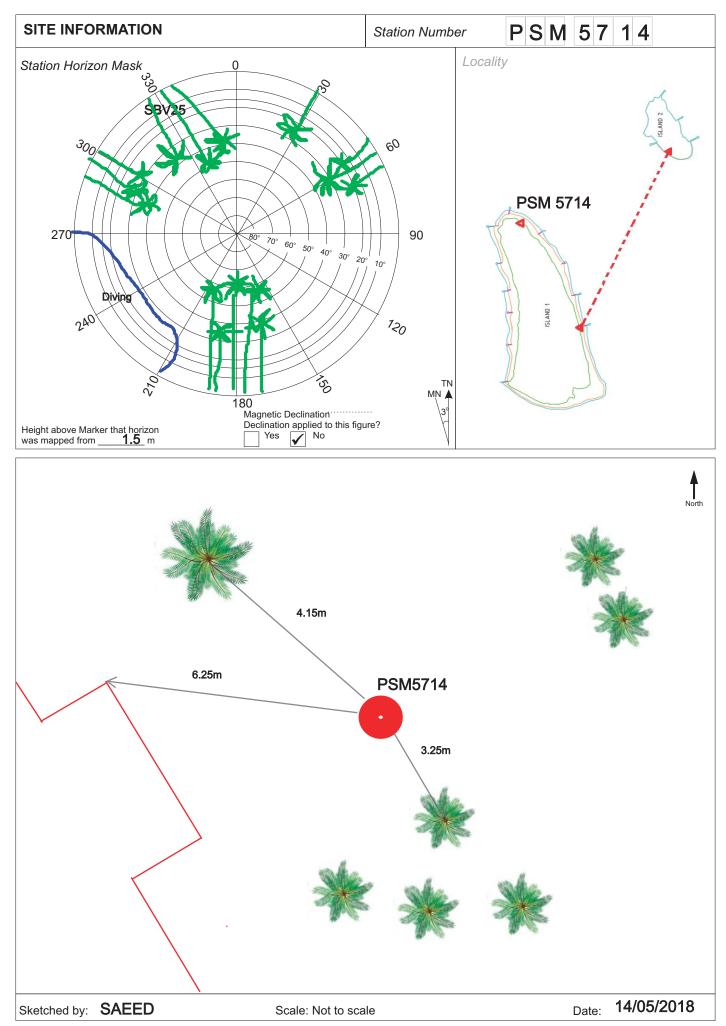

Monument description & method of survey:

- Type A Monument as per Control Station Guideline.

- Above ground level (150 mm)

- Static Survey post Processing with reference 3D control by GNSS to PSM 5715.

- Vertical datum MSL.

General site condition & access:

- Easy Access.

- Near diving scool . Island 1

Owner: Akirifushi Investments Pvt Ltd

MALDIVES LAND AND SURVEY AUTHORITY, MINISTRY OF HOUSING AND INFRASTRUCTURE, Ameenee Magu, Maafannu, Male', 20392, Maldives, Office (PABX): +(960) 3004300, Fax: +(960) 3004254, Email: survey@mhe.gov.mv, Web: www.surveyofmaldives.gov.mv, www.mhe.gov.mv