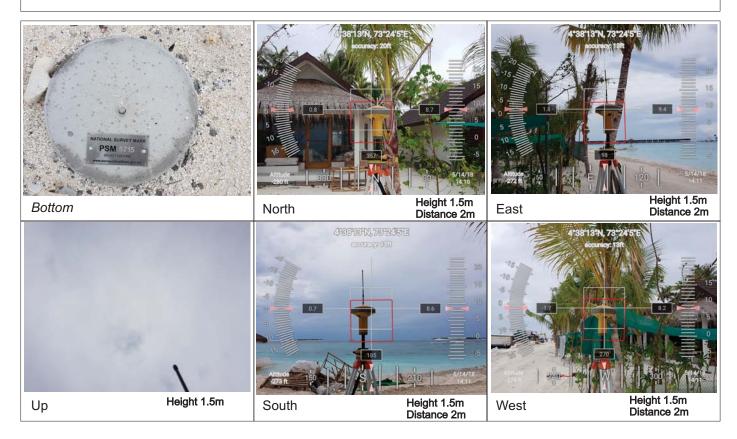

Monument description & method of survey:

- Type A Monument as per Control Station Guideline.

- Above ground level (50 mm)

- Static Survey 3D control by GNSS post Processing.

- Vertical datum MSL, corrected to Tide Prediction Data (Hulhule') provided by MET.

General site condition & access:

- Easy Access.

- Infront of room SBV25 . Island 1

Owner: Akirifushi Investments Pvt Ltd

MALDIVES LAND AND SURVEY AUTHORITY, MINISTRY OF HOUSING AND INFRASTRUCTURE, Ameenee Magu, Maafannu, Male', 20392, Maldives, Office (PABX): +(960) 3004300, Fax: +(960) 3004254, Email: survey@mhe.gov.mv, Web: www.surveyofmaldives.gov.mv, www.mhe.gov.mv